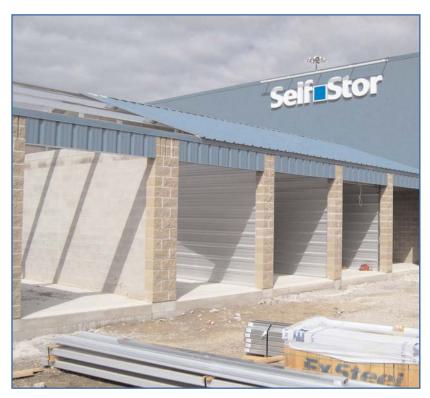

M6651 Self Stor Kelfield is an existing storage facility in Etobicoke, Ontario. Monster Minis added 5 new storage buildings to match the original storage buildings on site. While the exterior walls are masonry, the roof framing, support framing, partition cladding and roll up doors were supplied and installed by our forces. Having completed the original storage buildings years earlier, Self Stor was happy to have Monster Minis return to add more rentable square footage to their site.

## **Project Information:**

- Self Stor Kelfield, Etobicoke, Ontario
- www.selfstor.ca
- 5 self storage buildings totalling approx. 18,900 sqft
- 4:12 double sloped thru-fastened roofs on 4 buildings
- 1:12 single sloped thru-fastened roof on 1 building
- 2" WMP-50 Metal Building Insulation in the roofs
- Janus Model 650 roll up doors
- Structural components are made from Galvanized G-90 material, providing enhanced protection