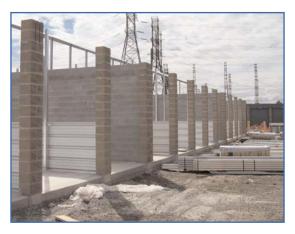

M6651 Self Stor Kelfield is an existing storage facility in Etobicoke, Ontario. Monster Minis added 5 new storage buildings to match the original storage buildings on site. While the exterior walls are masonry, the roof framing, support framing, partition cladding and roll up doors were supplied and installed by our forces. Having completed the original storage buildings years earlier, Self Stor was happy to have Monster Minis return to add more rentable square footage to their site.

## **Project Information:**

- Self Stor Kelfield, Etobicoke, Ontario
- www.selfstor.ca
- 5 self storage buildings totalling approx. 18,900 sqft
- 4:12 double sloped thru-fastened roofs on 4 buildings
- 1:12 single sloped thru-fastened roof on 1 building
- 2" WMP-50 Metal Building Insulation in the roofs
- Janus Model 650 roll up doors
- Structural components are made from Galvanized G-90 material, providing enhanced protection