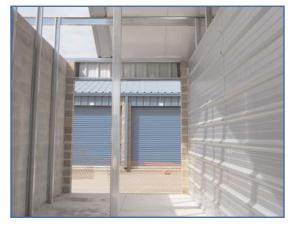

M6651 Self Stor Kelfield is an existing storage facility in Etobicoke, Ontario. Monster Minis added 5 new storage buildings to match the original storage buildings on site. While the exterior walls are masonry, the roof framing, support framing, partition cladding and roll up doors were supplied and installed by our forces. Having completed the original storage buildings years earlier, Self Stor was happy to have Monster Minis return to add more rentable square footage to their site.

## **Project Information:**

- Self Stor Kelfield, Etobicoke, Ontario
- www.selfstor.ca
- 5 self storage buildings totalling approx. 18,900 sqft
- 4:12 double sloped thru-fastened roofs on 4 buildings
- 1:12 single sloped thru-fastened roof on 1 building
- 2" WMP-50 Metal Building Insulation in the roofs
- Janus Model 650 roll up doors
- Structural components are made from Galvanized G-90 material, providing enhanced protection