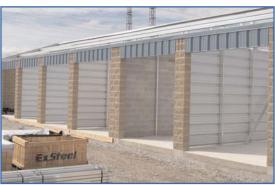

M6651 Self Stor Kelfield is an existing storage facility in Etobicoke, Ontario. Monster Minis added 5 new storage buildings to match the original storage buildings on site. While the exterior walls are masonry, the roof framing, support framing, partition cladding and roll up doors were supplied and installed by our forces. Having completed the original storage buildings years earlier, Self Stor was happy to have Monster Minis return to add more rentable square footage to their site.

## **Project Information:**

- Self Stor Kelfield, Etobicoke, Ontario
- www.selfstor.ca
- 5 self storage buildings totalling approx. 18,900 sqft
- 4:12 double sloped thru-fastened roofs on 4 buildings
- 1:12 single sloped thru-fastened roof on 1 building
- 2" WMP-50 Metal Building Insulation in the roofs
- Janus Model 650 roll up doors
- Structural components are made from Galvanized G-90 material, providing enhanced protection